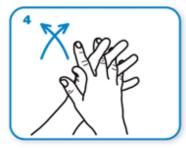

Rub hands palm to palm

right palm over left dorsum with interlaced fingers and vice versa

palm to palm with fingers interlaced

backs of fingers to opposing palms with fingers interlocked

rotational rubbing of left thumb clasped in right palm and vice versa