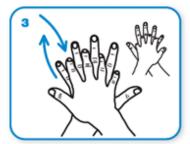

Rub hands palm to palm

right palm over left dorsum with interlaced fingers and vice versa

palm to palm with fingers interlaced

backs of fingers to opposing palms with fingers interlocked

rotational rubbing of left thumb clasped in right palm and vice versa