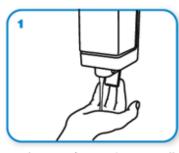

## Prior to your treatment, please wash your hands for at least 20 seconds or use the hand sanitizer provided, which contains at least 60% alcohol. Thank you

Wet hands with water

apply enough soap to cover all hand surfaces.