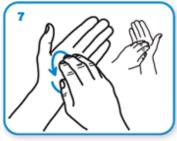

rotational rubbing, backwards and forwards with clasped fingers of right hand in left palm and vice versa.

Rinse hands with water

dry thoroughly with a single use towel

use towel to turn off faucet

...and your hands are safe.