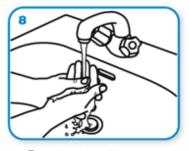

rotational rubbing, backwards and forwards with clasped fingers of right hand in left palm and vice versa.

Rinse hands with water

dry thoroughly with a single use towel

use towel to turn off faucet

...and your hands are safe.