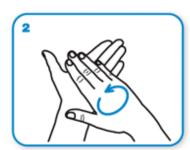

Rub hands palm to palm

right palm over left dorsum with interlaced fingers and vice versa

palm to palm with fingers interlaced

backs of fingers to opposing palms with fingers interlocked

rotational rubbing of left thumb clasped in right palm and vice versa