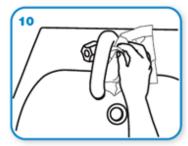

rotational rubbing, backwards and forwards with clasped fingers of right hand in left palm and vice versa.

Rinse hands with water

dry thoroughly with a single use towel

use towel to turn off faucet

...and your hands are safe.