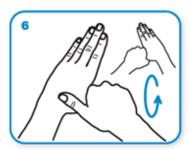

rotational rubbing, backwards and forwards with clasped fingers of right hand in left palm and vice versa.

Rinse hands with water

dry thoroughly with a single use towel

use towel to turn off faucet

...and your hands are safe.