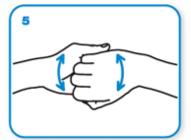

Rub hands palm to palm

right palm over left dorsum with interlaced fingers and vice versa

palm to palm with fingers interlaced

backs of fingers to opposing palms with fingers interlocked

rotational rubbing of left thumb clasped in right palm and vice versa