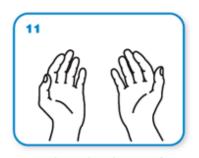

rotational rubbing, backwards and forwards with clasped fingers of right hand in left palm and vice versa.

Rinse hands with water

dry thoroughly with a single use towel

use towel to turn off faucet

...and your hands are safe.