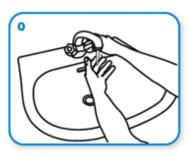

## Prior to your treatment, please wash your hands for at least 20 seconds or use the hand sanitizer provided, which contains at least 60% alcohol. Thank you

Wet hands with water

apply enough soap to cover all hand surfaces.