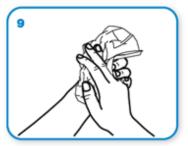

Rub hands palm to palm

right palm over left dorsum with interlaced fingers and vice versa

palm to palm with fingers interlaced

backs of fingers to opposing palms with fingers interlocked

rotational rubbing of left thumb clasped in right palm and vice versa

rotational rubbing, backwards and forwards with clasped fingers of right hand in left palm and vice versa.

Rinse hands with water

dry thoroughly with a single use towel

use towel to turn off faucet

...and your hands are safe.